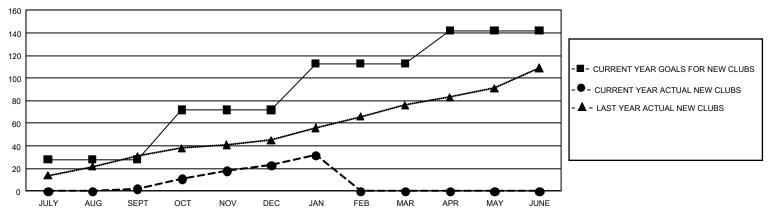

### GOALS AND ACTUAL NEW CLUBS CUMULATIVE

#### REPORT DOES NOT INCLUDE CLUBS IN UNDISTRICTED AREAS.

| Clubs                        |               |             |               | Members                     |                       |                         |                                                    |  |
|------------------------------|---------------|-------------|---------------|-----------------------------|-----------------------|-------------------------|----------------------------------------------------|--|
|                              | RESULTS FOI   | R 2019-2020 |               | RESULTS FOR 2019-2020       |                       |                         |                                                    |  |
| QUARTER                      | NEW CLUB GOAL | NEW CLUBS   | DROPPED CLUBS | QUARTER MEMB                | ER GROWTH NET<br>GOAL | MEMBER GROWTH<br>ACTUAL | DROPPED<br>MEMBERS ACTUAL<br>(including transfers) |  |
| JULY/AUG/SEPT<br>OCT/NOV/DEC | 84<br>132     | 2<br>21     | 11<br>46      | JULY/AUG/SEPT               | 3,225<br>4,260        | 956<br>1,536            | 858<br>2,389                                       |  |
| JAN/FEB/MAR<br>APR/MAY/JUNE  | 123<br>87     | 9           | 3             | JAN/FEB/MAR<br>APR/MAY/JUNE | 4,056<br>2,880        | 962<br>0                | 238                                                |  |