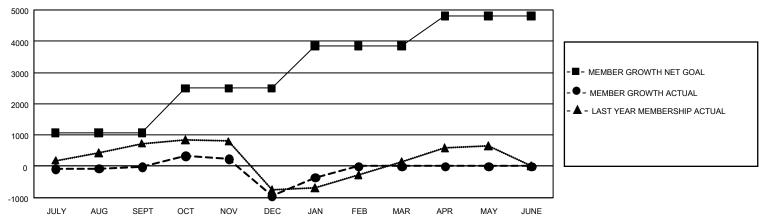

#### GOALS AND ACTUAL MEMBERS CUMULATIVE

| DROPPED CLUBS: 60              |       | 587 CLUBS OF 1,321 ADDED 1 OR<br>MORE NEW MEMBERS | GENDER DISTRIBUTION  MALE 18,378 (60.73%) |                 |       |
|--------------------------------|-------|---------------------------------------------------|-------------------------------------------|-----------------|-------|
| DROPPED MEMBERS                |       |                                                   | FEMALE                                    | 11,884 (39.27%) |       |
| DECEASED                       | 96    | CLICK HERE FOR CUMULATIVE                         | TOTAL FAMILY UNIT MEMBERS                 |                 | 3,819 |
| CLUB CANCELLED 775 OTHER 2,611 |       | MEMBERSHIP DATA                                   | FAMILY MEMBERS PAYING HALF                |                 | 2,171 |
|                                |       |                                                   |                                           |                 |       |
| TOTAL                          | 3,482 |                                                   | 5020                                      |                 |       |

#### REPORT DOES NOT INCLUDE CLUBS IN UNDISTRICTED AREAS.

| Clubs                        |               |             |               | Members                     |                       |                         |                                                    |  |
|------------------------------|---------------|-------------|---------------|-----------------------------|-----------------------|-------------------------|----------------------------------------------------|--|
|                              | RESULTS FOI   | R 2019-2020 |               | RESULTS FOR 2019-2020       |                       |                         |                                                    |  |
| QUARTER                      | NEW CLUB GOAL | NEW CLUBS   | DROPPED CLUBS | QUARTER MEMB                | ER GROWTH NET<br>GOAL | MEMBER GROWTH<br>ACTUAL | DROPPED<br>MEMBERS ACTUAL<br>(including transfers) |  |
| JULY/AUG/SEPT<br>OCT/NOV/DEC | 84<br>132     | 2<br>21     | 11<br>46      | JULY/AUG/SEPT               | 3,225<br>4,260        | 956<br>1,536            | 858<br>2,389                                       |  |
| JAN/FEB/MAR<br>APR/MAY/JUNE  | 123<br>87     | 9           | 3             | JAN/FEB/MAR<br>APR/MAY/JUNE | 4,056<br>2,880        | 962<br>0                | 238                                                |  |